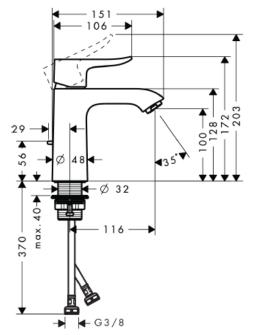

## **SPECIFICATION** SHEET - fittings

| BRAND:                         | hansgrohe                                                                                                                                                      |
|--------------------------------|----------------------------------------------------------------------------------------------------------------------------------------------------------------|
| ORIGIN:                        | Germany                                                                                                                                                        |
| SERIES:                        | New Metris                                                                                                                                                     |
| PRODUCT<br>DESCRIPTION:        | Single lever basin mixer 110  • with basin pop-up waste 1¼"  • Flow rate: 5 l./min. at 3 bar  • Flow pressure; 1~5 bar (15~70 psi)  • spray type: normal spray |
| MODEL No.                      | 31080 000                                                                                                                                                      |
| FINISH/COLOUR:                 | Chrome-plated                                                                                                                                                  |
| DIMENSIONS:                    | 151mm L x 172mm H<br>116mm spout projection                                                                                                                    |
| OPTIONAL<br>MATCHING<br>PARTS: | 2x angle valve ½"x¾"<br>basin waste trap                                                                                                                       |